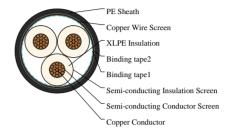

#### **CABLE CONSTRUCTION**

Conductor: Class 2 stranded plain copper conductor to BS EN 60228:2005(previously BS6360)

Conductor Screen: Semi-conducting material

Insulation: XLPE

Insulation Screen: Semi-conducting material

Metallic Screen: Copper wire screen

Filler: PETP (Polyethylene Terephthalate) fibres

Separator: Binding tape

Sheath: PE