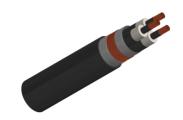

## 12/20(24)KV Power Cables to CENELEC HD620 & C 33-226

XKDT-YT Three Core 12/20KV Copper Conductor RF33226-XKDT-YT-12/20KV-3G95SCU

#### **CABLE CONSTRUCTION**

Conductor: Class 2 stranded plain copper conductor to BS EN 60228:2005(previously BS6360)

Conductor Screen: Semi-conducting material

Insulation: XLPE

Insulation Screen: Semi-conducting material

Metallic Screen: Copper wire screen

Filler: PETP (Polyethylene Terephthalate) fibres

Separator: Binding tape

Sheath: PE

### **DIMENSION AND PARAMETERS**

| No. of Cores  × Cross- sectional Area | No./Nominal<br>Diameter<br>of Strands | Nominal<br>Insulation<br>Thickness | Nominal<br>Sheath<br>Thickness | Nom. Overall<br>Diameter | Approx.<br>Weight | Max. DC<br>Resistance<br>at 20°C |
|---------------------------------------|---------------------------------------|------------------------------------|--------------------------------|--------------------------|-------------------|----------------------------------|
| No.×mm²                               | no./mm                                | mm                                 | mm                             | mm                       | kg/km             | Ω/km                             |
| 3 x 95                                | 19/2.52                               | 5.5                                | 3.3                            | 72                       | 5330              | 0.193                            |